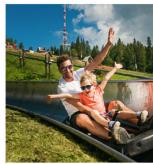

### **GRAVITY** SLIDE

The gravity slide provides plenty of emotions in the summer. Its serpentine route can be traversed on carts speeding up to 23 km/!