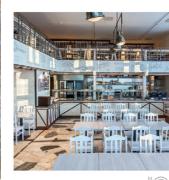

### **LEVEL 1959** RESTAURANT

The highest restaurant in Poland (at the top of the cableway to Kasprowy Wierch) serves nutritious breakfasts and lunch meals in the form of buffet.