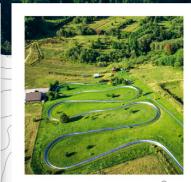

### **GRAVITY** SLIDE

The gravity slide provides plenty of emotions in the summer. Its serpentine route can be traversed on carts speeding up to 23 km/!