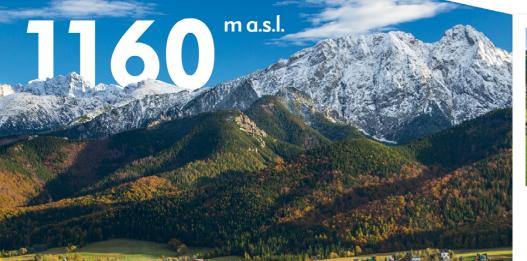

CABLE CAR KASPROWY WIERCH

**OBSERVATION** DECK

At the height of almost 2000 m, there is a magnificent panorama of Czerwone Wierchy, Giewont and the High Tatras (e.g. Świnica and Orla Perć).

### ALPINE **OBSERVATORY**

is the country's one-of-a-kind research facility. The data acquired there is used for synoptic, meteorological and hydrological purposes.

m a.s.l.

**FUNICULAR WAY** 

BEACH WITH A VIEW AT THE TATRAS