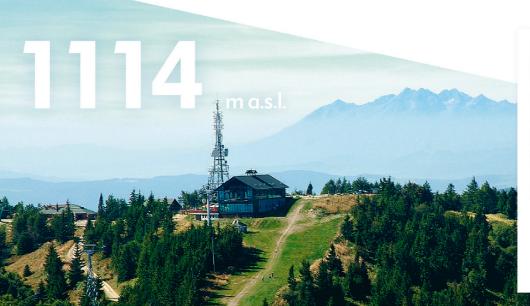

CABLE CAR KASPROWY WIERCH

**OBSERVATION** DECK

At the height of almost 2000 m, there is a magnificent panorama of Czerwone Wierchy, Giewont and the High Tatras (e.g. Świnica and Orla Perć).

### ALPINE **OBSERVATORY**

is the country's one-of-a-kind research facility. The data acquired there is used for synoptic, meteorological and hydrological purposes.

m a.s.l.

**FUNICULAR WAY** 

BEACH WITH A VIEW AT THE TATRAS