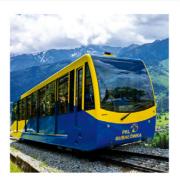

CABLE CAR KASPROWY WIERCH

**OBSERVATION** DECK

At the height of almost 2000 m, there is a magnificent panorama of Czerwone Wierchy, Giewont and the High Tatras (e.g. Świnica and Orla Perć).