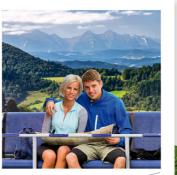

### **LEVEL 1959** RESTAURANT

The highest restaurant in Poland (at the top of the cableway to Kasprowy Wierch) serves nutritious breakfasts and lunch meals in the form of buffet.