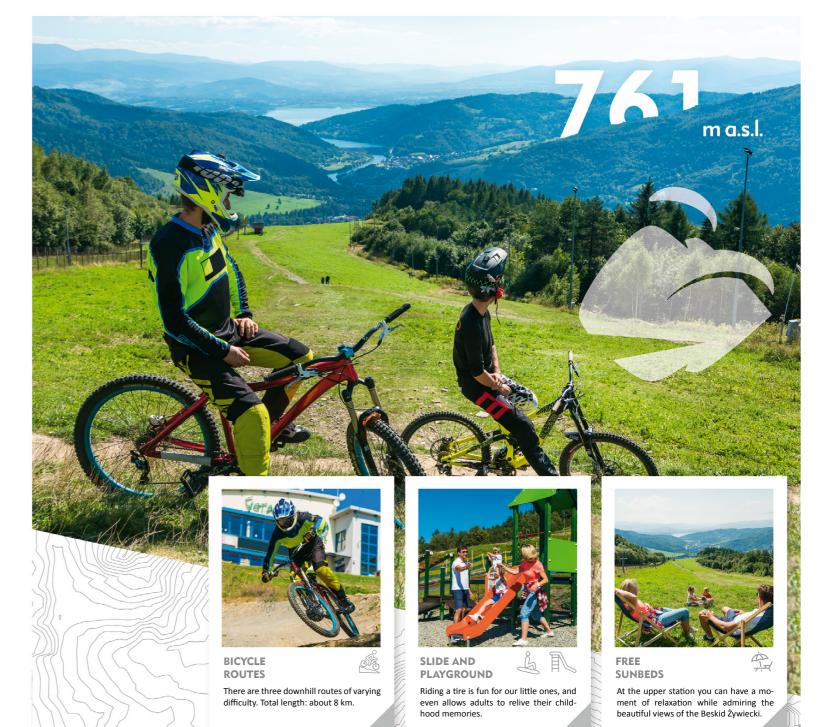

CABLE-FUNICULAR WAY

SLIDE PONTOONS

PLAYGROUND SUNBEDS

DOWNHILL ROUTES

\* details at p. 16

- At the bottom station there is a rope park, a pontoon slide, a playground and parking for cars and buses
- At the upper station there is a restaurant with an observation deck and sunbeds, and a scooter rental. Additional attractions include the view of aerial gliders piloted by fliers from the Alpine Gliding School
- Feel free to enjoy our attractive packages at promotional prices, including cable way rides, pontoons or toboggan runs, as well as the opportunity to check your strength at the rope park.
- Transport of baby carriages is not subject to additional charge
- Ticket for dog and luggage PLN 5 (up-down), PLN 3 (one way)