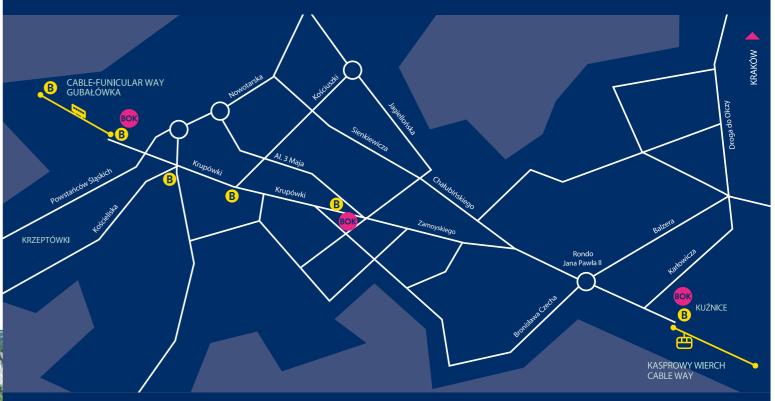

# MAP OF ZAKOPANE

# **BOK CUSTOMER SUPPORT OFFICE**

Possibility to purchase tourpasses and travel tickets. Location:

- bottom station Gubałówka
- Seat of the Polish Cableways, ul. Krupowki 48
- bottom station Kasprowy Wierch Contact: tel. 22 444 66 66

# TICKET MACHINE

Possibility to purchase tourpasses and travel tickets. Location:

- top and bottom Gubałówka station
- Customer Support Office Kuźnice (bottom station Kasprowy Wierch)
- Seat of the Polish Cableways, ul. Krupowki 48
- underpass from ul. Krupówki
- Main Post Office, ul. Krupówki 20