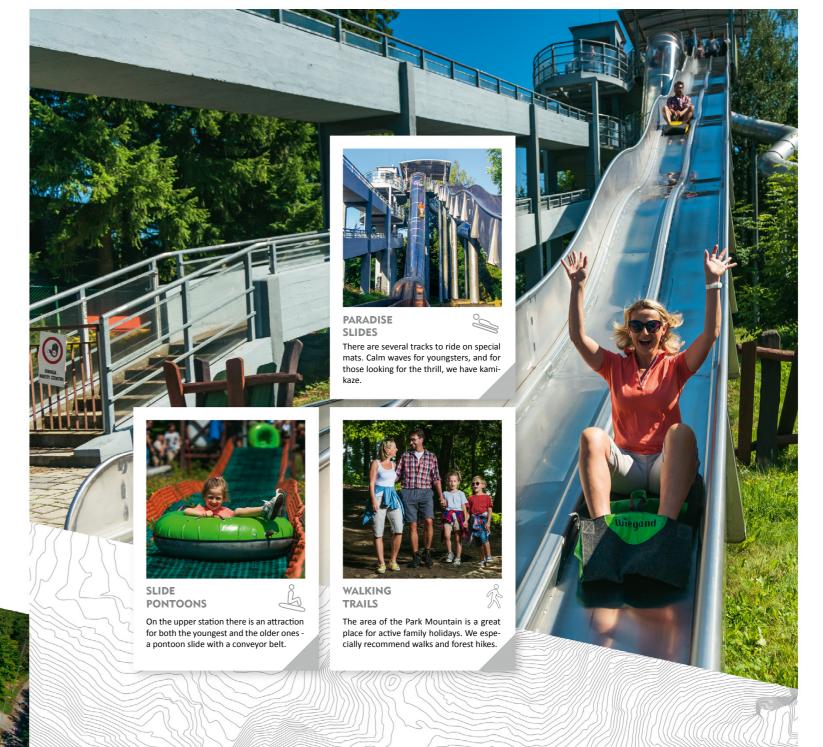

### **GRAVITY** SLIDE

The gravity slide provides plenty of emotions in the summer. Its serpentine route can be traversed on carts speeding up to 23 km/!

\* details at p. 16

- At the bottom station there is a rope park, a pontoon slide, a playground and parking for cars and buses
- At the upper station there is a restaurant with an observation deck and sunbeds, and a scooter rental. Additional attractions include the view of aerial gliders piloted by fliers from the Alpine Gliding School
- Feel free to enjoy our attractive packages at promotional prices, including cable way rides, pontoons or toboggan runs, as well as the opportunity to check your strength at the rope park.
- Transport of baby carriages is not subject to additional charge
- Ticket for dog and luggage PLN 5 (up-down), PLN 3 (one way)