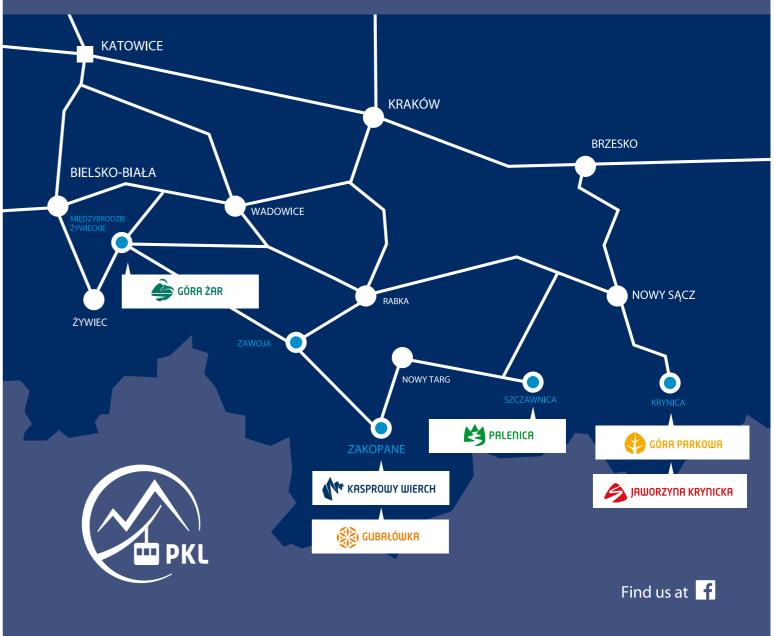

esorts PLN
- 2 (applies to railways: Gubałówka, Góra Żar, Góra Parkowa, Palenica, Jaworzyna Krynicka)

### FREE RIDES ARE GRANTED TO:

• children up to 4 years old (all railways)



# DISCOUNTS

# MAP OF ZAKOPANE



# **BOK CUSTOMER SUPPORT OFFICE**

Possibility to purchase tourpasses and travel tickets. Location:

- bottom station Gubałówka
- Seat of the Polish Cableways, ul. Krupowki 48
- bottom station Kasprowy Wierch Contact: tel. 22 444 66 66

# **B** 1

# TICKET MACHINE

Possibility to purchase tourpasses and travel tickets. Location:

- top and bottom Gubałówka station
- Customer Support Office Kuźnice (bottom station Kasprowy Wierch)
- Seat of the Polish Cableways, ul. Krupowki 48
- underpass from ul. Krupówki
- Main Post Office, ul. Krupówki 20

















# **OUR RESORTS**



www.pkl.pl

# **SEE YOU** AT THE TOP!













JAWORZYNA KRYNICKA



GÓRA PARKOWA