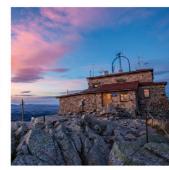

### ALPINE **OBSERVATORY**

is the country's one-of-a-kind research facility. The data acquired there is used for synoptic, meteorological and hydrological purposes.

m a.s.l.

**FUNICULAR WAY** 

BEACH WITH A VIEW AT THE TATRAS